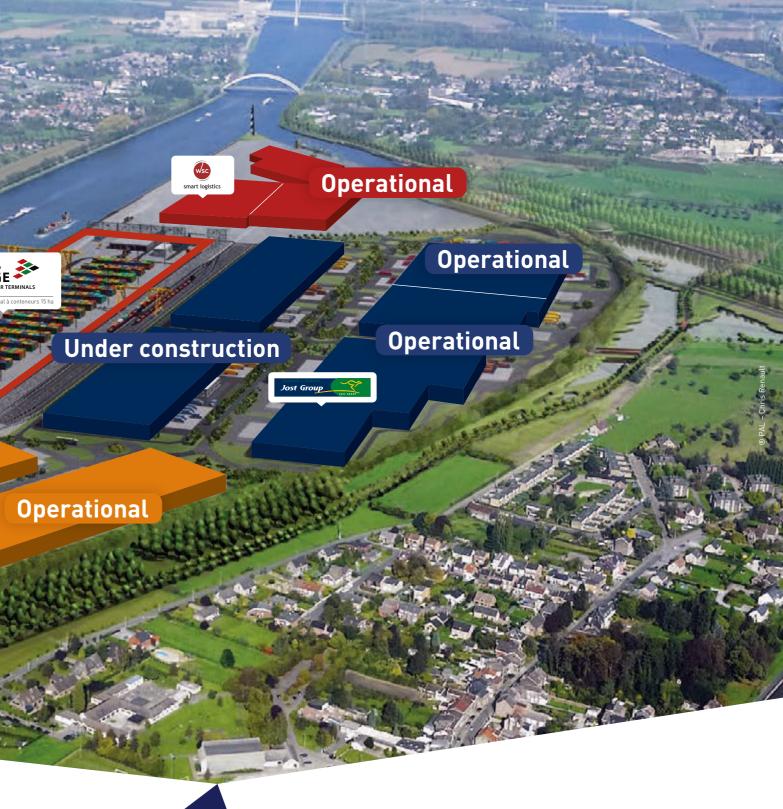

#### **Highway connections**

Immediate proximity to the E25, E42, E40, E313 Proximity of the Netherlands, Germany, France and Luxembourg

Technical characteristics

**Under construction** 

WDF

MULTIMODAL LOGISTICS SITE