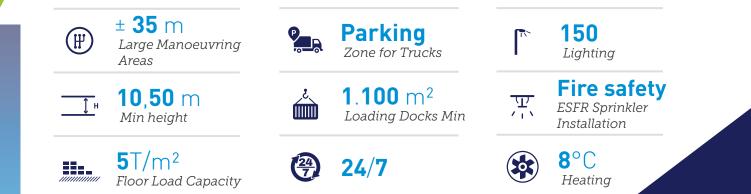

#### **Highway connections**

Immediate proximity to the E25, E42, E40, E313 Proximity of the Netherlands, Germany, France and Luxembourg

Technical characteristics

**Under construction** 

WDF

MULTIMODAL LOGISTICS SITE