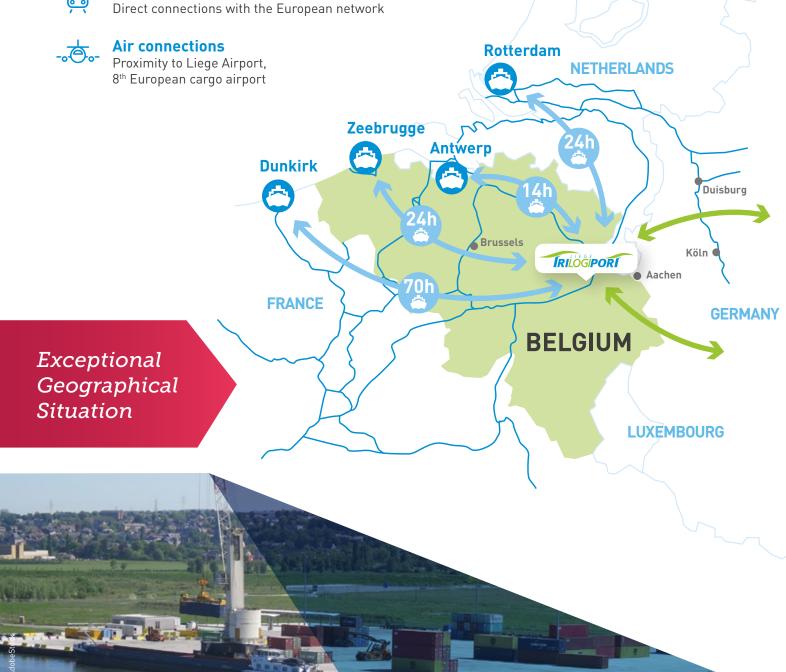

### Liège Trilogiport benefits from an exceptional geographical situation and is located at the heart of a multimodal network with excellent:

#### **Port connections**

**Rail connections** 

Direct connections with Antwerp, Rotterdam, Zeebrugge and Dunkirk

#### **Highway connections**

Immediate proximity to the E25, E42, E40, E313 Proximity of the Netherlands, Germany, France and Luxembourg

Technical characteristics

**Under construction** 

WDF

MULTIMODAL LOGISTICS SITE