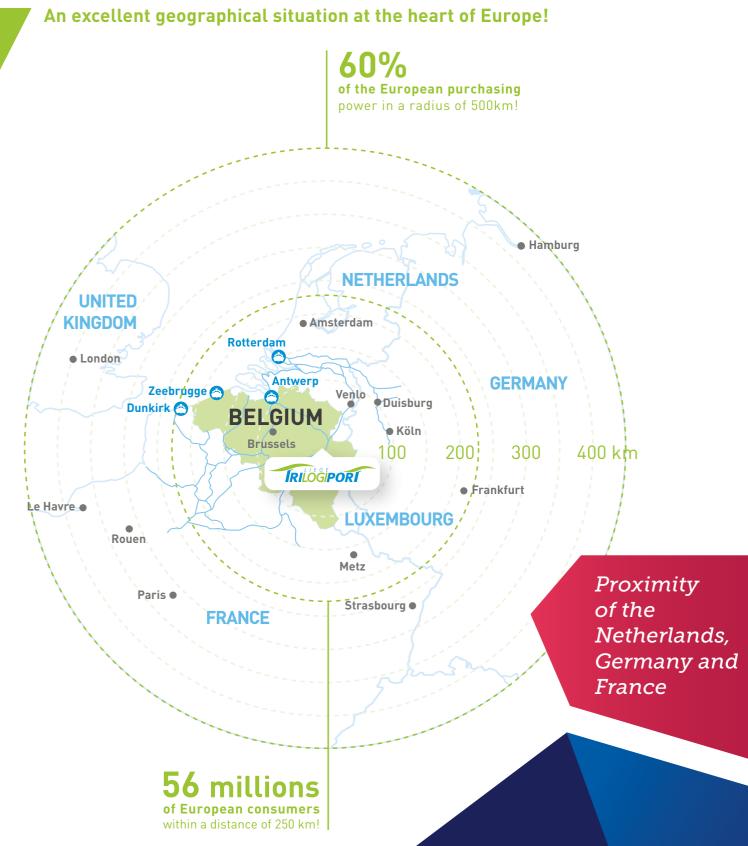

### Liège Trilogiport benefits from an exceptional geographical situation and is located at the heart of a multimodal network with excellent:

#### **Port connections**

**Rail connections** 

Direct connections with Antwerp, Rotterdam, Zeebrugge and Dunkirk

#### **Highway connections**

Immediate proximity to the E25, E42, E40, E313 Proximity of the Netherlands, Germany, France and Luxembourg

Technical characteristics

**Under construction** 

WDF

MULTIMODAL LOGISTICS SITE